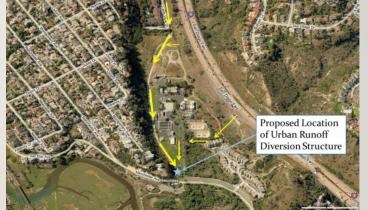

## San Elijo Stormwater Capture and Treatment

Abdulaziz Alsafran

Shamlan Albahar

This project aims to capture the stormwater (urban runoff) around the San Elijo water reclamation facility area by a collection system and then pump this collected water to the existing treatment plant to produce really clean recycled water.