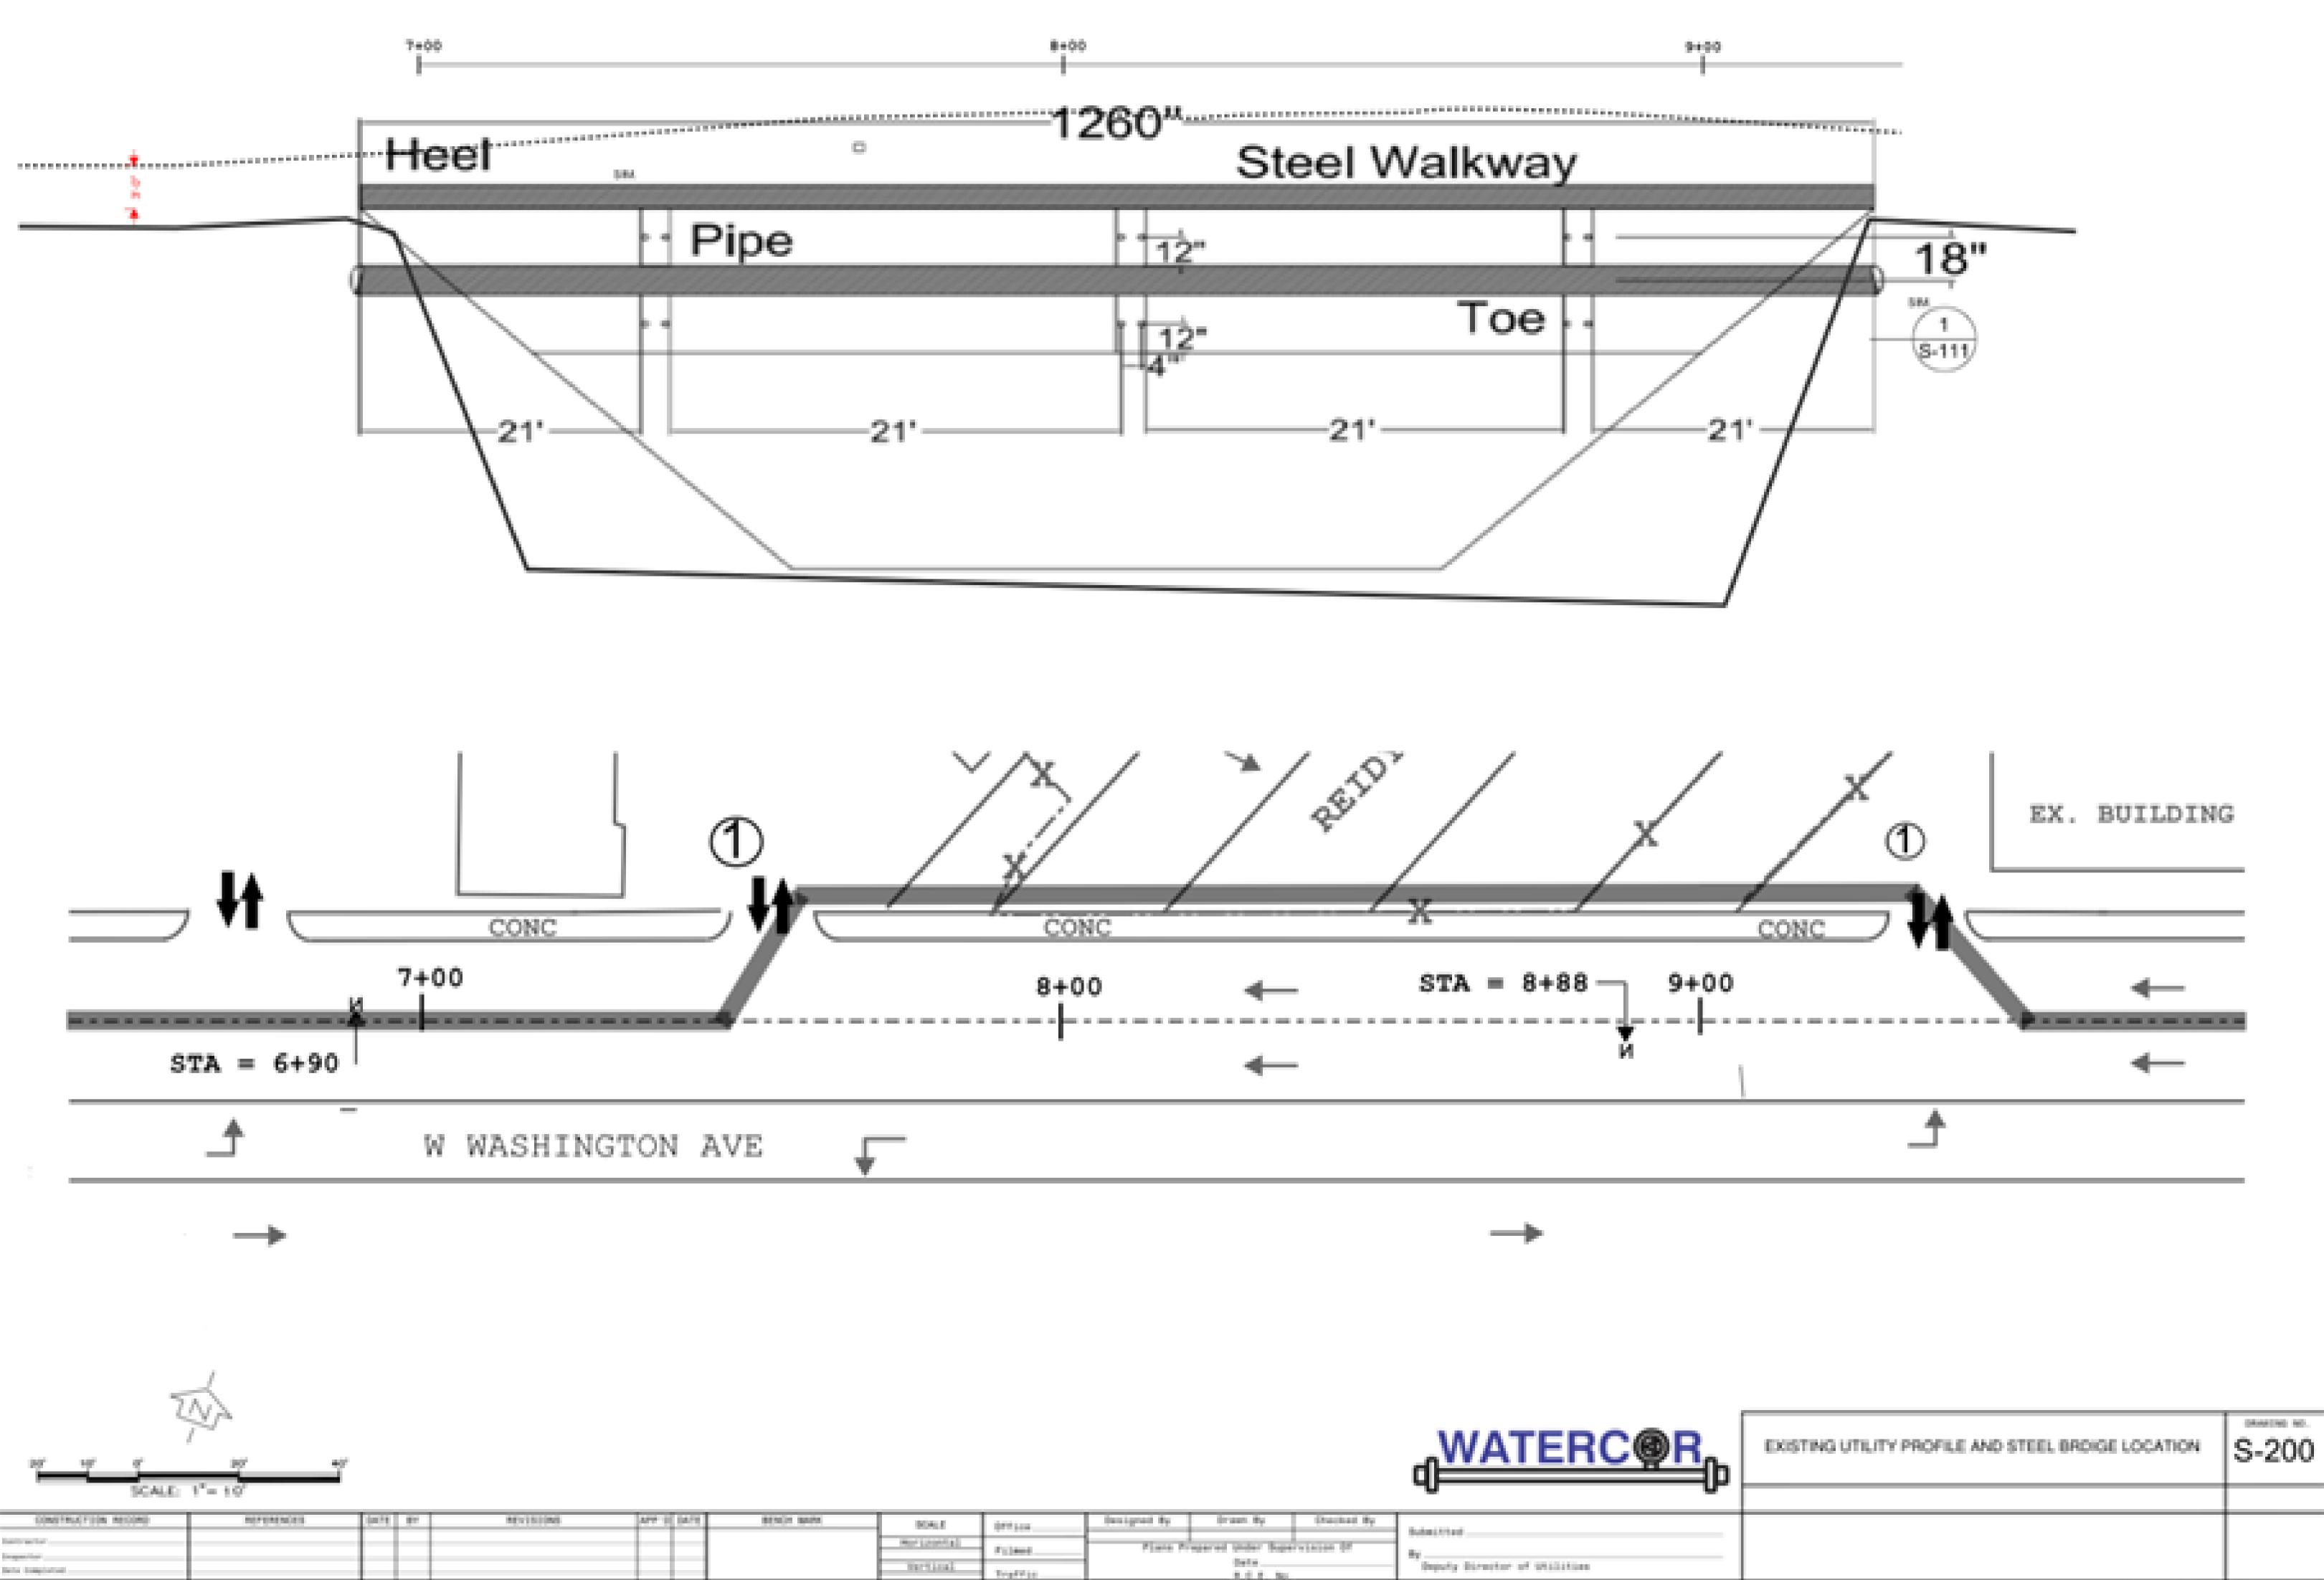

## NOTES

1. SITE SHALL ABIDE BY THE STORM WATER POLLUTION PREVENTION PLAN (SWPPP. SEE SWPPP PLAN FOR OUTLINED REQUIREMNTS.

2. DURING BRIDGE INSTALLATION, ADDITIONAL LANE MAY BE REQUIRED. SEE TRAFFIC STUDY FOR ADDITIONAL INFORMATION.