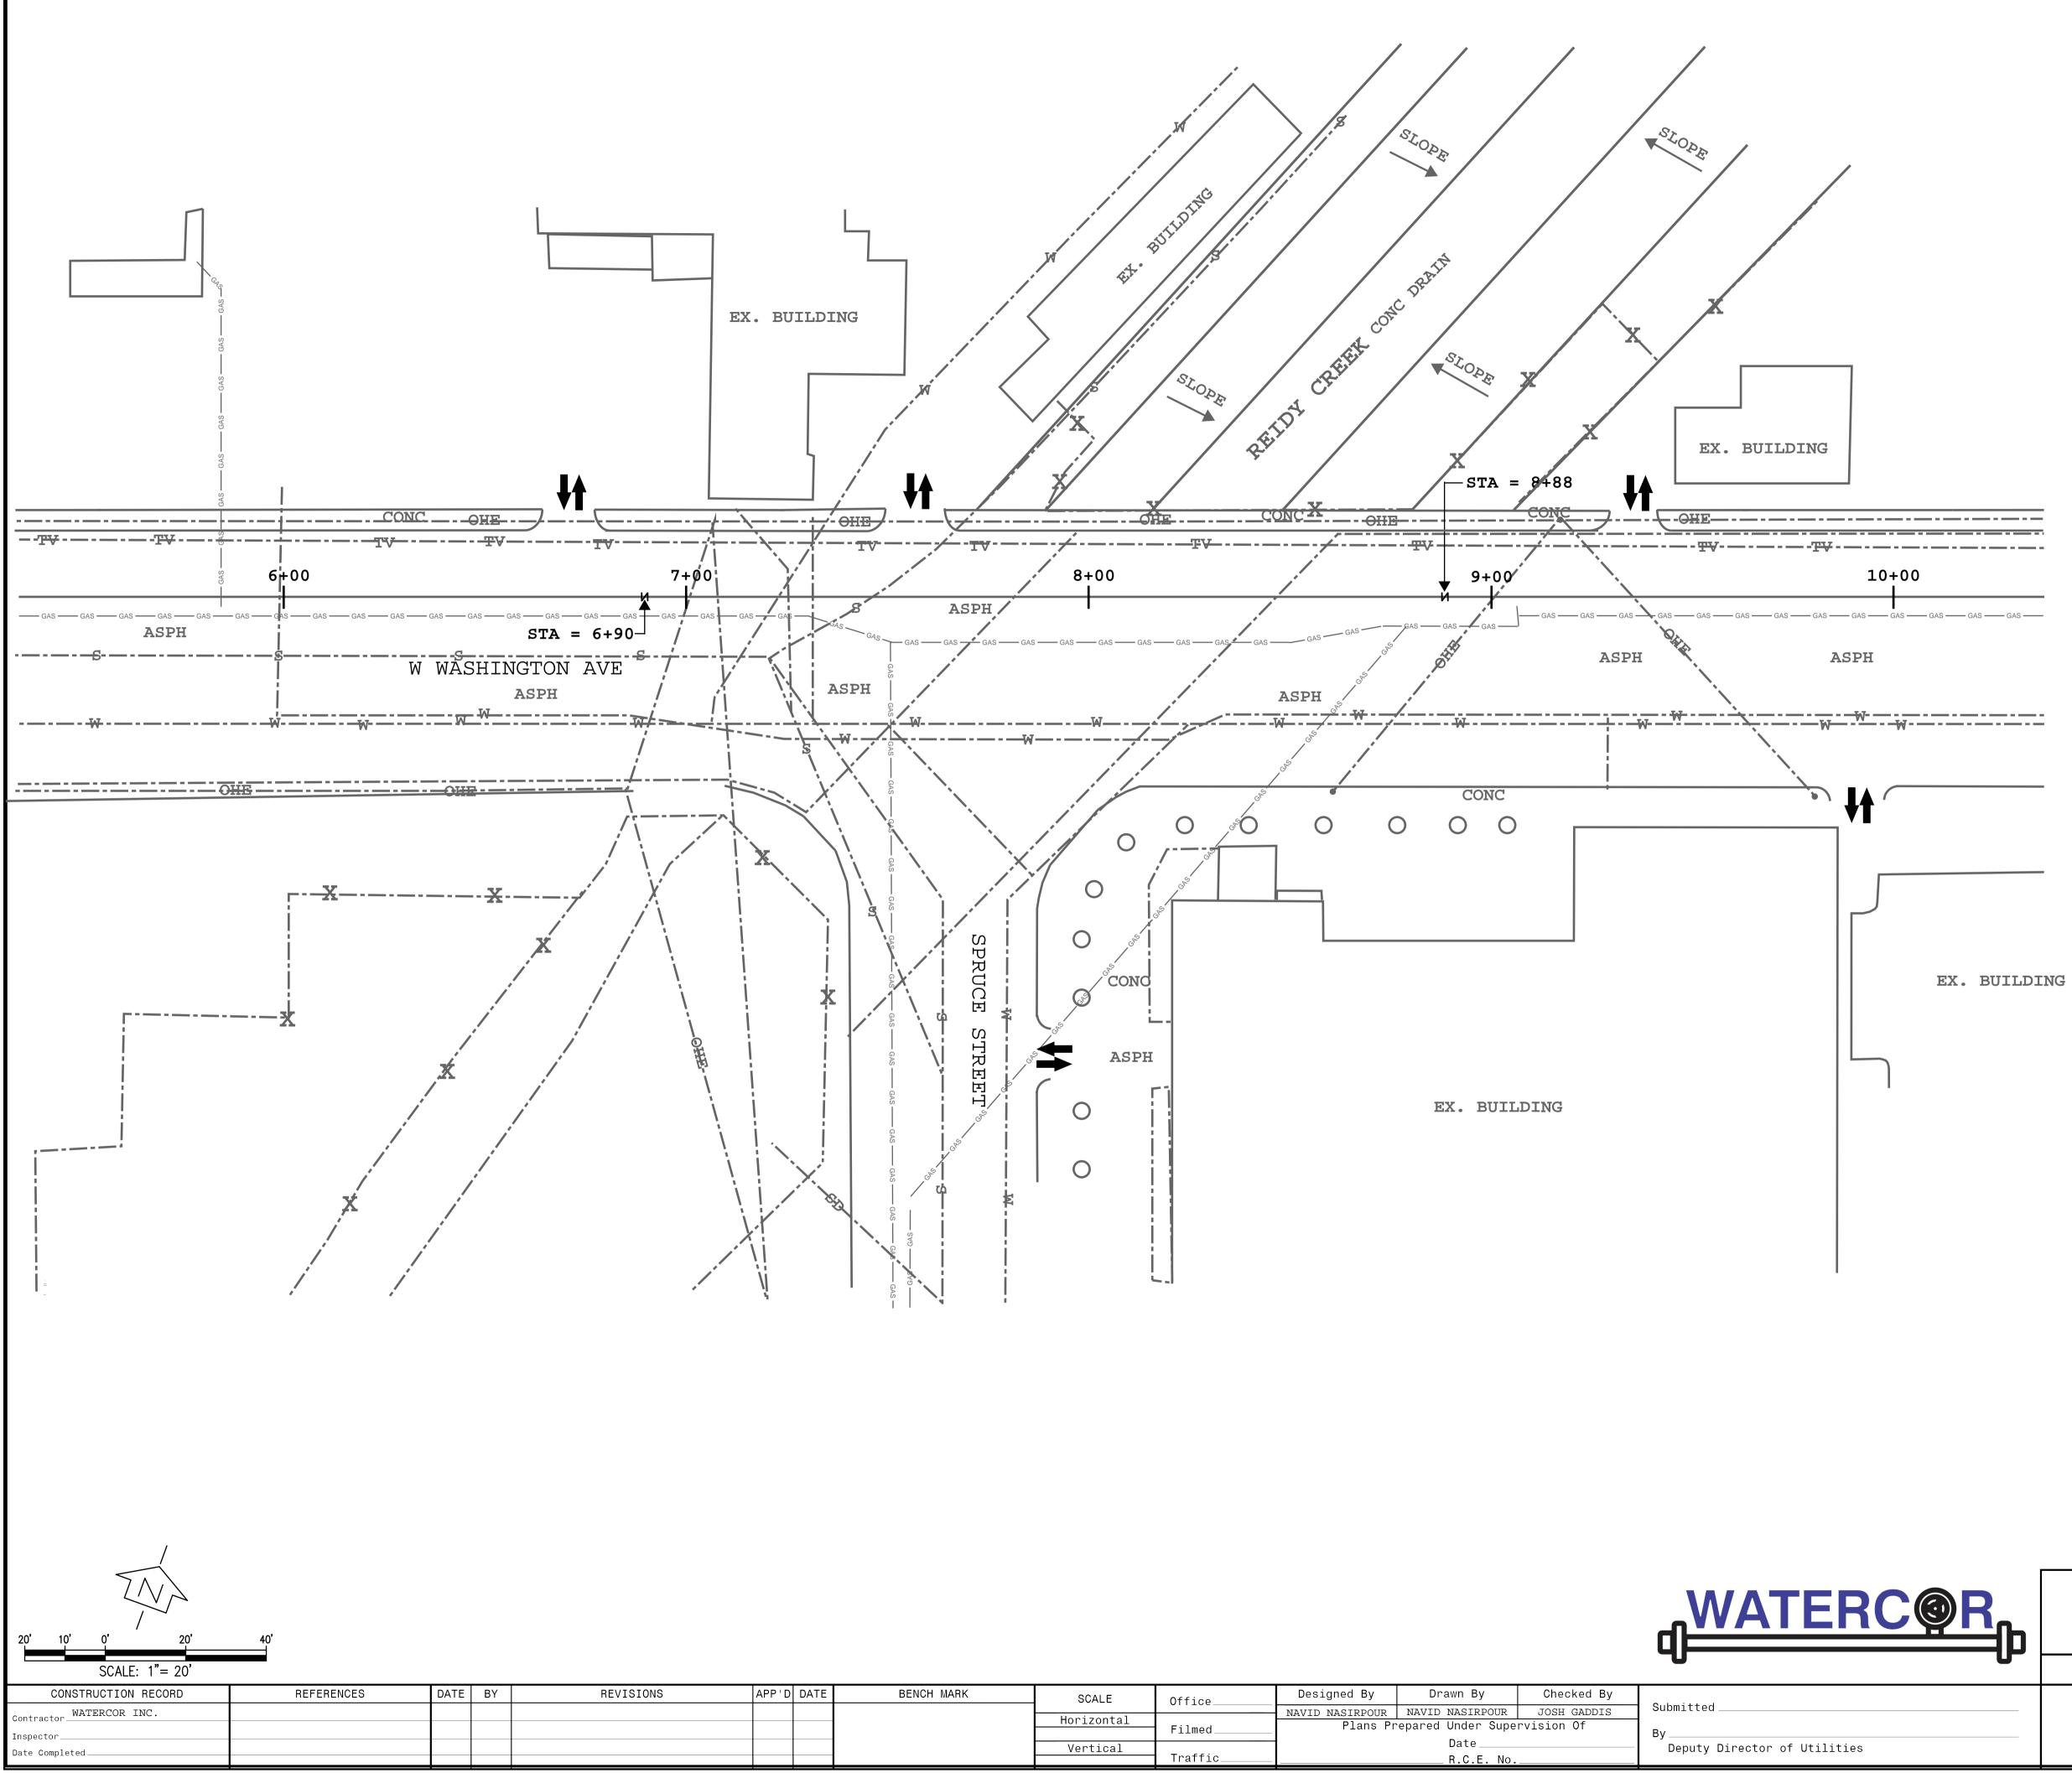

## LEGEND

| -—x—x—                      | FENCE                            |
|-----------------------------|----------------------------------|
| - — W— - — W—               | WATER PIPE                       |
| GAS GAS                     | GASLINE                          |
| - <u>- TV</u> - <u>- TV</u> | TV LINE                          |
| -0 <del>11</del> E          | OVERHEAD POWER LINE              |
| \$                          | PARKING LOT/STR.<br>ACCESS POINT |
| 0                           | EXCITING TREE                    |