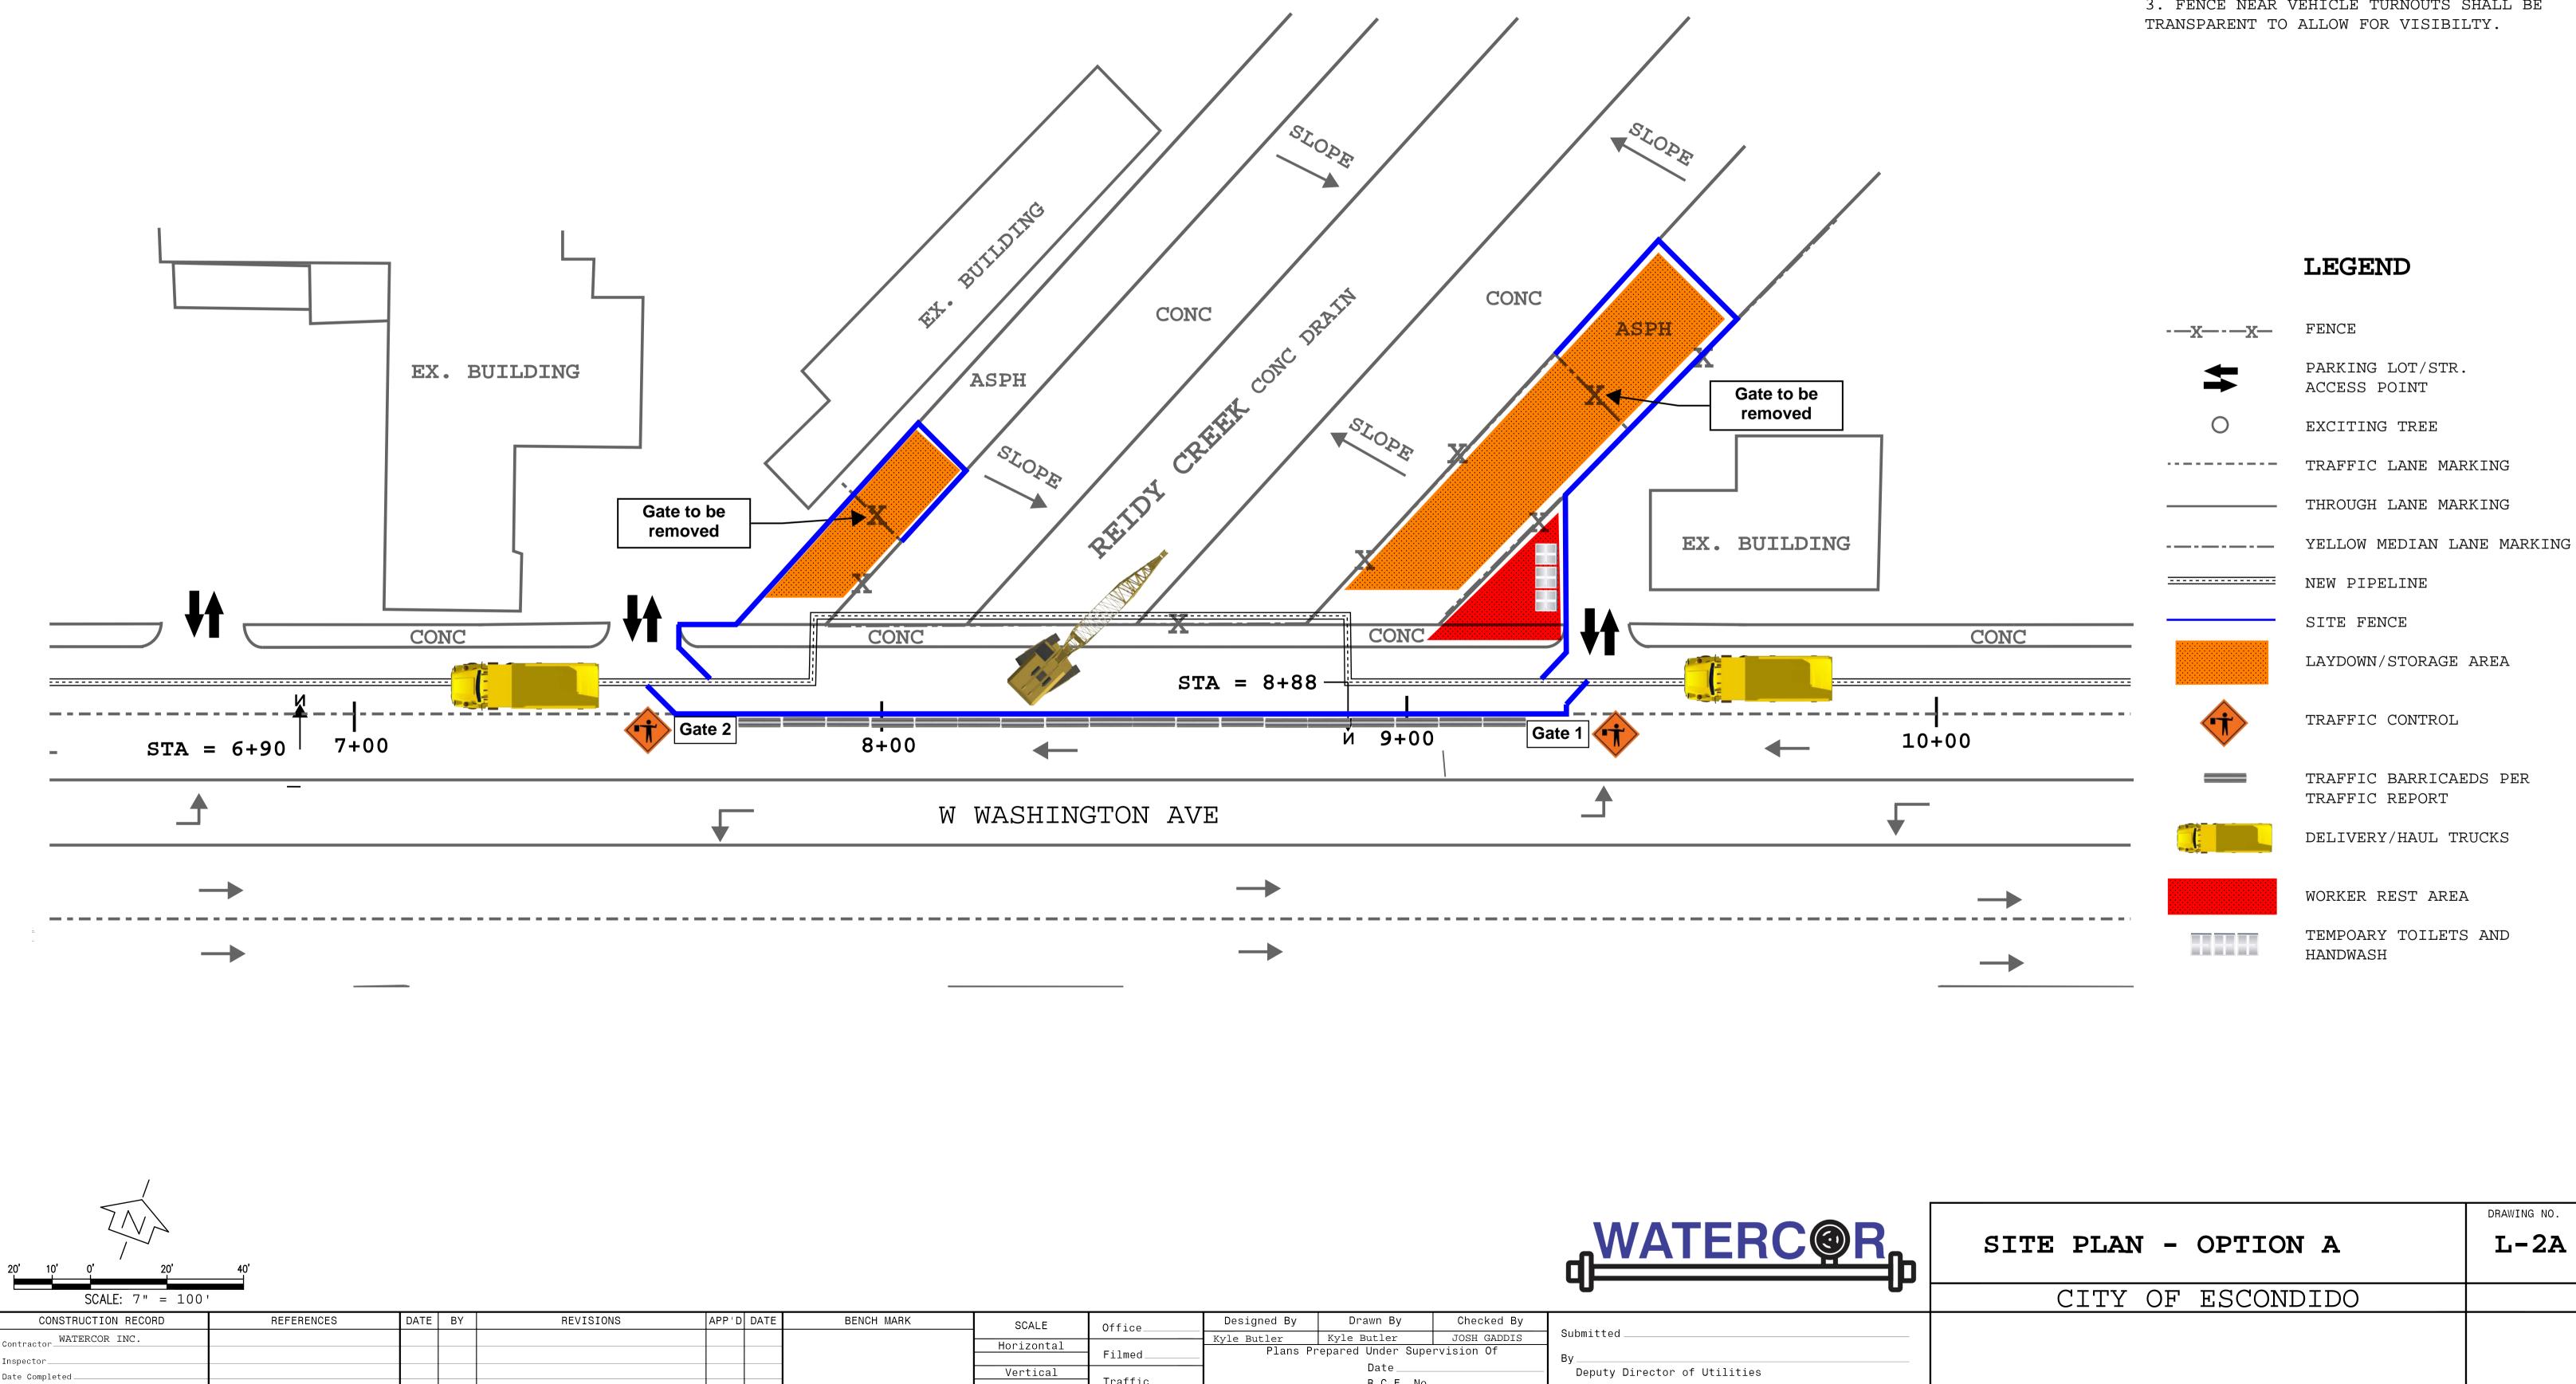

## LEGEND

| -—x—x—                      | FENCE                            |
|-----------------------------|----------------------------------|
| - — W— - — W—               | WATER PIPE                       |
| GAS GAS                     | GASLINE                          |
| - <u>- TV</u> - <u>- TV</u> | TV LINE                          |
| -0 <del>11</del> E          | OVERHEAD POWER LINE              |
| \$                          | PARKING LOT/STR.<br>ACCESS POINT |
| 0                           | EXCITING TREE                    |

## NOTES

1. SITE SHALL ABIDE BY THE STORM WATER POLLUTION PREVENTION PLAN (SWPPP. SEE SWPPP PLAN FOR OUTLINED REQUIREMNTS.

2. DURING BRIDGE INSTALLATION, ADDITIONAL LANE MAY BE REQUIRED. SEE TRAFFIC STUDY FOR ADDITIONAL INFORMATION.

3. FENCE NEAR VEHICLE TURNOUTS SHALL BE

| SCALE                  | Office            | Designed By | Drawn By                                | Checked By |                                                 |
|------------------------|-------------------|-------------|-----------------------------------------|------------|-------------------------------------------------|
| Horizontal<br>Vertical | Filmed<br>Traffic | Plans Pr    | epared Under Supe<br>Date<br>R.C.E. No. |            | Submitted<br>By<br>Deputy Director of Utilities |