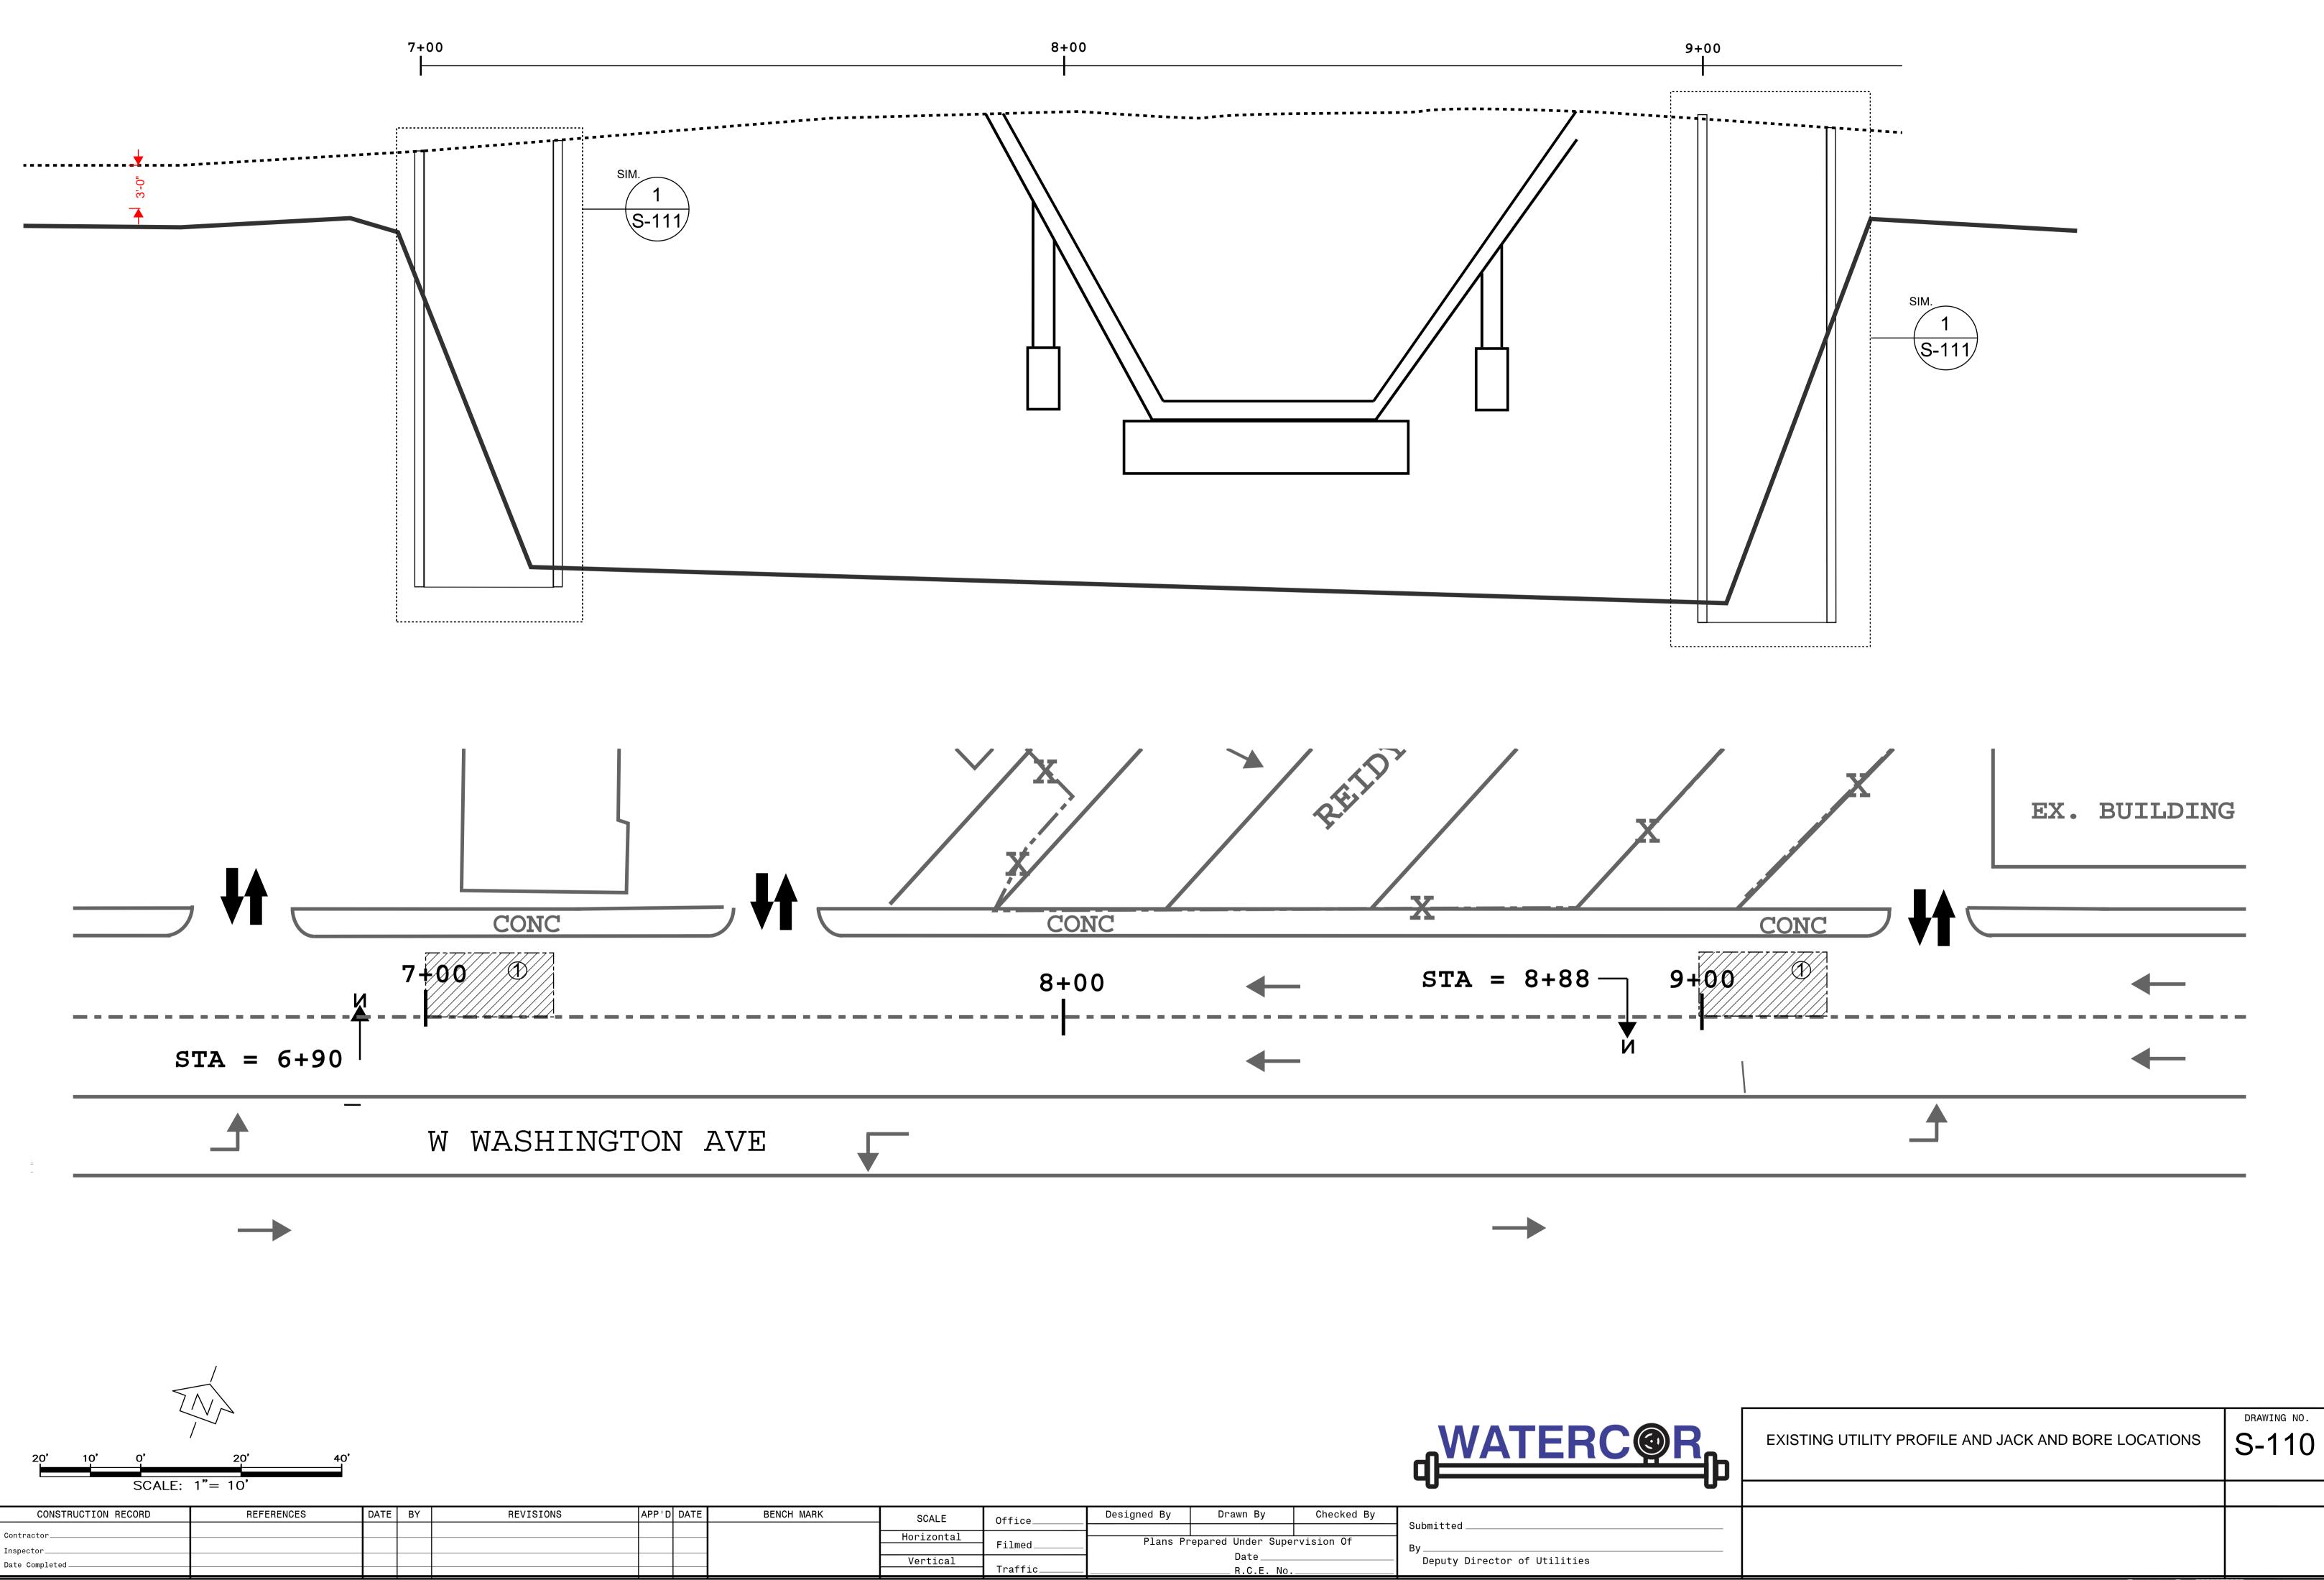

DRAWING NO. EXISTING CONDITIONS PLAN L-1 CITY OF ESCONDIDO

|   |            |         |                                     |                   |             | <mark>WATERC@R</mark><br>ம   | SITE PLAN - OPTION A | DRAWING NO.<br>L-2A |
|---|------------|---------|-------------------------------------|-------------------|-------------|------------------------------|----------------------|---------------------|
|   |            |         |                                     |                   |             |                              | CITY OF ESCONDIDO    |                     |
|   | SCALE      | Office  | Designed By                         | Drawn By          | Checked By  |                              |                      |                     |
| - | Horizontal |         | Kyle Butler                         | Kyle Butler       | JOSH GADDIS | Submitted                    |                      |                     |
| ŀ |            | Filmed  | Plans Prepared Under Supervision Of |                   | ervision Of | Βγ                           |                      |                     |
|   | Vertical   | Traffic | -                                   | Date<br>R.C.E. No | •           | Deputy Director of Utilities |                      |                     |